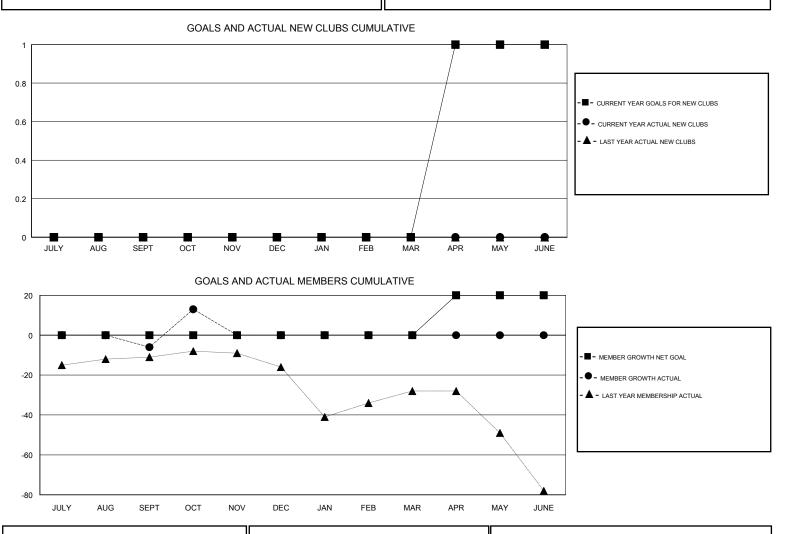

## LOCATION WISCONSIN MICHAEL MOLENDA GMT CA GMT: Clubs Members RESULTS FOR 2018-2019 RESULTS FOR 2018-2019 NEW CLUBS NEW CLUB GOAL DROPPED CLUBS MEMBER GROWTH NET MEMBER GROWTH DROPPED QUARTER QUARTER GOAL ACTUAL MEMBERS ACTUAL (including transfers) 0 0 0 0 22 22 JULY/AUG/SEPT JULY/AUG/SEPT 0 0 0 0 25 5 OCT/NOV/DEC OCT/NOV/DEC 0 0 0 0 0 0 JAN/FEB/MAR JAN/FEB/MAR 1 0 0 20 0 0 APR/MAY/JUNE APR/MAY/JUNE